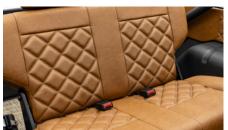

#### **INTERIOR**

- Velocity Signature Interior with High-Back Front Seats & Rear Fold and Tumble Seat
- Velocity Exclusive Dakota Digital Gauge Cluster
- ▲ BT Digital Head Unit
- ✓ Focal Audio Sound System 4
  Speakers and Subwoofer
- ✓ Ididit Tilt Steering Column
- ✓ Vintage Air A/C System
- Power Windows