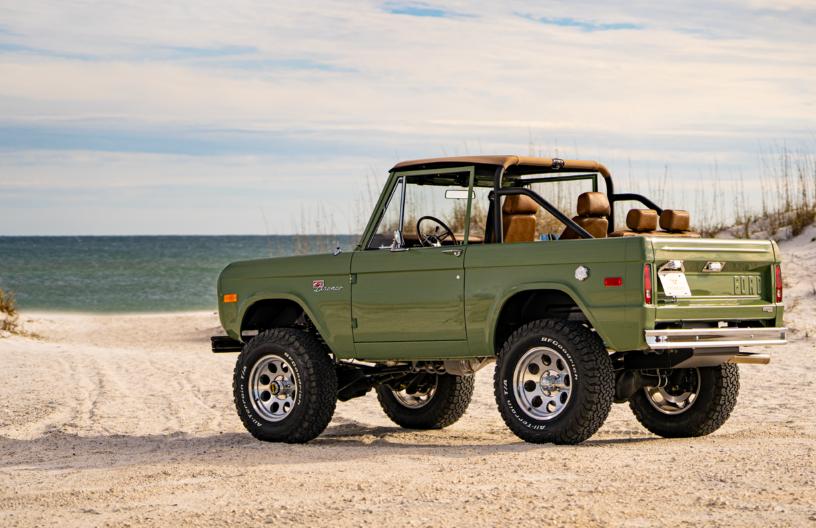

# 1970 / CLASSIC FORD BRONCO

VELOCITY

## THE VELOCITY DIFFERENCE

We have spent over a decade blending the classic style of the 1966-1977 Ford Bronco with the modern comfort, performance, and reliability of today.

Every Velocity Bronco is hand-crafted with the highest quality parts and materials in the industry. We design, produce, and incorporate several exclusive parts that you won't find anywhere else.

#### **EXTERIOR**

- ▲ Boxwood Green BASF Glasurit Paint
- All New Glass and Weather Seals
- → 33" BFGoodrich All-Terrain Tires
- Molded Fenders
- 4-Point Powder-Coated Roll Cage with Color-Matched Bikini Top
- ✓ Power Steps

#### **INTERIOR**

- Velocity Signature Interior with High-Back Front Seats & Rear Fold and Tumble Seat
- Velocity Exclusive Dakota Digital Gauge Cluster
- ▲ BT Digital Head Unit
- ✓ Focal Audio Sound System 4
  Speakers and Subwoofer
- ✓ Ididit Tilt Steering Column
- ✓ Vintage Air A/C System
- Power Windows