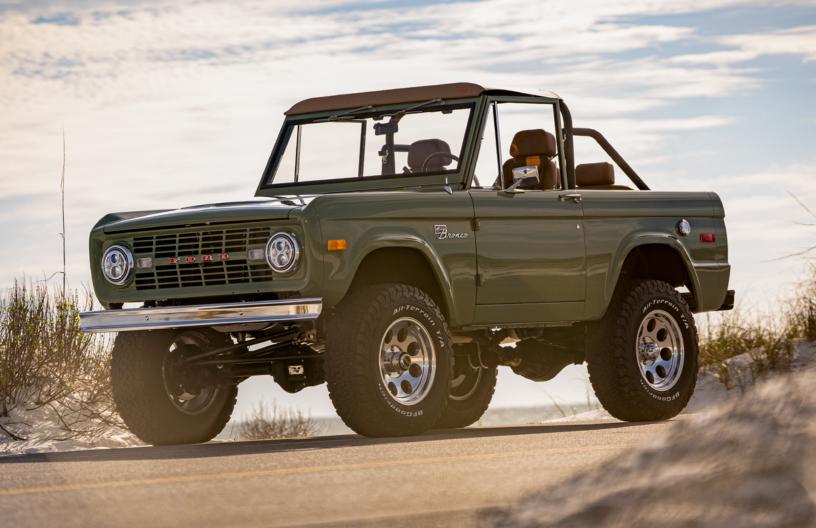

# 1970 / CLASSIC FORD BRONCO

VELOCITY

## THE VELOCITY DIFFERENCE

We have spent over a decade blending the classic style of the 1966-1977 Ford Bronco with the modern comfort, performance, and reliability of today.

Every Velocity Bronco is hand-crafted with the highest quality parts and materials in the industry. We design, produce, and incorporate several exclusive parts that you won't find anywhere else.

#### **EXTERIOR**

- ▲ Boxwood Green BASF Glasurit Paint
- All New Glass and Weather Seals
- → 33" BFGoodrich All-Terrain Tires
- Molded Fenders
- 4-Point Powder-Coated Roll Cage with Color-Matched Bikini Top
- ✓ Power Steps