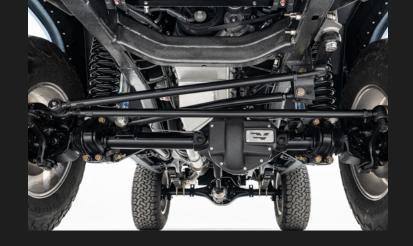

#### **CHASSIS**

- ✓ VR Frame
- ◀ 4-Wheel Wilwood Disc Brakes
- Hydroboost Assisted Braking
- ✓ 2.5" Suspension Lift
- Dana 44 Front Axle
- ✓ Ford 9" Rear Axle
- ✓ Sway Bars
- ✓ Velocity Aluminum Fuel Tank