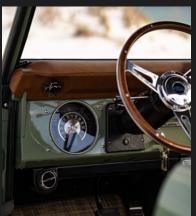

#### **INTERIOR**

- Velocity Signature Interior with High-Back Front Seats & Rear Fold and Tumble Seat
- Velocity Exclusive Dakota Digital Gauge Cluster
- ▲ BT Digital Head Unit
- ✓ Focal Audio Sound System 4
  Speakers and Subwoofer
- ✓ Ididit Tilt Steering Column
- ✓ Vintage Air A/C System
- Power Windows