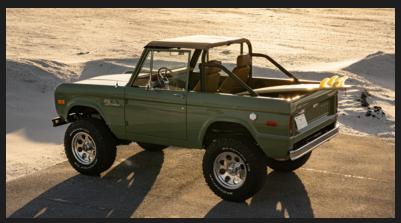

# 1970 / CLASSIC FORD BRONCO

VELOCITY

## THE VELOCITY DIFFERENCE

We have spent over a decade blending the classic style of the 1966-1977 Ford Bronco with the modern comfort, performance, and reliability of today.

Every Velocity Bronco is hand-crafted with the highest quality parts and materials in the industry. We design, produce, and incorporate several exclusive parts that you won't find anywhere else.

#### **EXTERIOR**

- ▲ Boxwood Green BASF Glasurit Paint
- All New Glass and Weather Seals
- → 33" BFGoodrich All-Terrain Tires
- Molded Fenders
- 4-Point Powder-Coated Roll Cage with Color-Matched Bikini Top
- ✓ Power Steps

#### **INTERIOR**

- Velocity Signature Interior with High-Back Front Seats & Rear Fold and Tumble Seat
- Velocity Exclusive Dakota Digital Gauge Cluster
- ▲ BT Digital Head Unit
- ✓ Focal Audio Sound System 4
  Speakers and Subwoofer
- ✓ Ididit Tilt Steering Column
- ✓ Vintage Air A/C System
- Power Windows