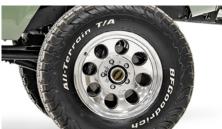

#### **EXTERIOR**

- ▲ Boxwood Green BASF Glasurit Paint
- All New Glass and Weather Seals
- → 33" BFGoodrich All-Terrain Tires
- Molded Fenders
- 4-Point Powder-Coated Roll Cage with Color-Matched Bikini Top
- ✓ Power Steps