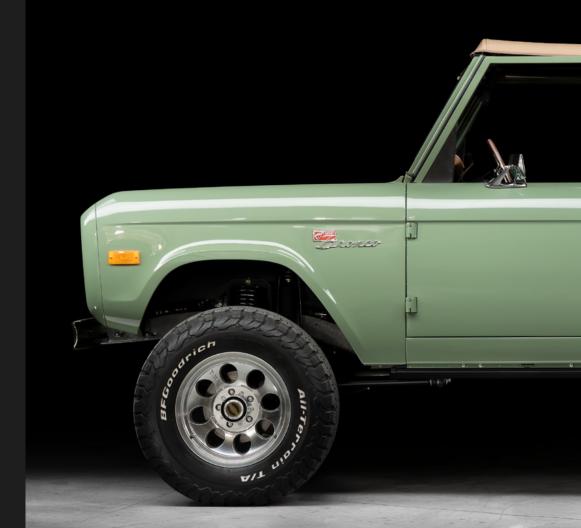

#### **EXTERIOR**

- ▲ Boxwood Green BASF Glasurit Paint
- All New Glass and Weather Seals
- → 33" BFGoodrich All-Terrain Tires
- Molded Fenders
- 4-Point Powder-Coated Roll Cage with Color-Matched Bikini Top
- ✓ Power Steps