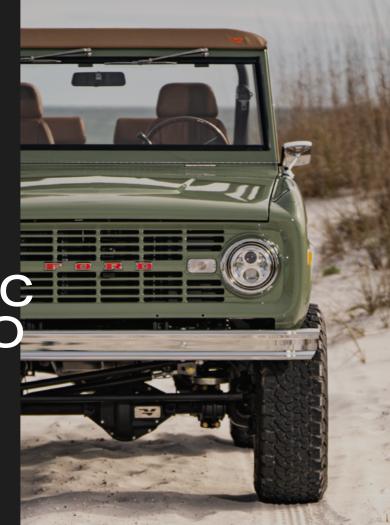

#### **EXTERIOR**

- ▲ Boxwood Green BASF Glasurit Paint
- All New Glass and Weather Seals
- → 33" BFGoodrich All-Terrain Tires
- Molded Fenders
- 4-Point Powder-Coated Roll Cage with Color-Matched Bikini Top
- ✓ Power Steps

#### **INTERIOR**

- Velocity Signature Interior with High-Back Front Seats & Rear Fold and Tumble Seat
- Velocity Exclusive Dakota Digital Gauge Cluster
- ▲ BT Digital Head Unit
- ✓ Focal Audio Sound System 4
  Speakers and Subwoofer
- ✓ Ididit Tilt Steering Column
- ✓ Vintage Air A/C System
- Power Windows