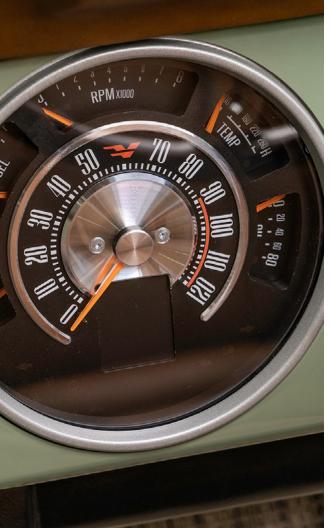

#### **INTERIOR**

- Velocity Signature Interior with High-Back Front Seats & Rear Fold and Tumble Seat
- Velocity Exclusive Dakota Digital Gauge Cluster
- ▲ BT Digital Head Unit
- ✓ Focal Audio Sound System 4
  Speakers and Subwoofer
- ✓ Ididit Tilt Steering Column
- ✓ Vintage Air A/C System
- Power Windows