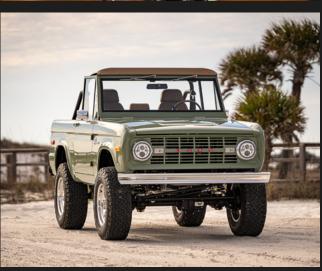

# 1970 / CLASSIC FORD BRONCO

VELOCITY

## THE VELOCITY DIFFERENCE

We have spent over a decade blending the classic style of the 1966-1977 Ford Bronco with the modern comfort, performance, and reliability of today.

Every Velocity Bronco is hand-crafted with the highest quality parts and materials in the industry. We design, produce, and incorporate several exclusive parts that you won't find anywhere else.

#### **EXTERIOR**

- ▲ Boxwood Green BASF Glasurit Paint
- All New Glass and Weather Seals
- → 33" BFGoodrich All-Terrain Tires
- Molded Fenders
- 4-Point Powder-Coated Roll Cage with Color-Matched Bikini Top
- ✓ Power Steps