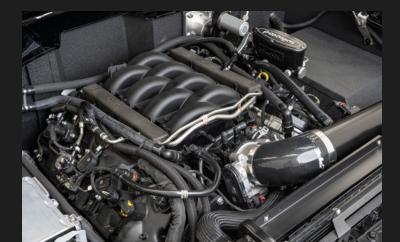

#### **DRIVE TRAIN**

- ▲ GEN III Ford 5.0L V8 Coyote Engine
- ✓ 10R80 10-Speed Automatic Overdrive Transmission
- ✓ Velocity Exclusive Serpentine System
- ✓ Velocity Performance Exhaust
- ✓ Velocity Custom Headers