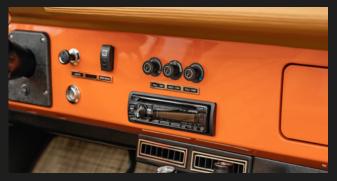

#### **EXTERIOR**

- ✓ Pearl Orange BASF Glasurit Paint
- → JW Speaker LED Headlights
- ▲ All New Glass and Weather Seals
- ▲ 17" BFGoodrich All-Terrain Tires
- Pacer Wheels
- Molded Fenders
- 4-Point Powder-Coated Roll Cage with Color-Matched Bikinii Top

#### **INTERIOR**

- Velocity Leather Interior with High-Back Front Seats & Rear Fold and Tumble Seat
- Velocity Exclusive Dakota Digital Gauge Cluster
- ▲ BT Digital Head Unit
- ▲ Kicker Audio Sound System 4
  Speakers and Subwoofer
- ▲ Ididit Tilt Steering Column
- ✓ Vintage Air A/C System