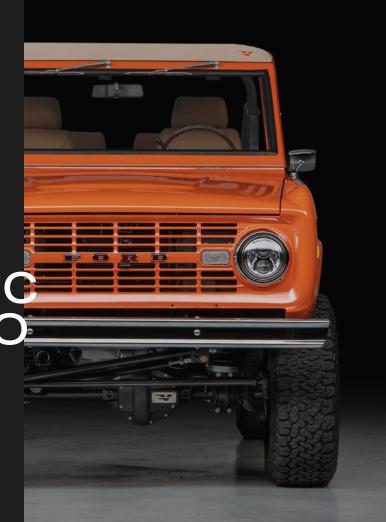

#### **EXTERIOR**

- ✓ Pearl Orange BASF Glasurit Paint
- → JW Speaker LED Headlights
- ▲ All New Glass and Weather Seals
- ▲ 17" BFGoodrich All-Terrain Tires
- Pacer Wheels
- Molded Fenders
- 4-Point Powder-Coated Roll Cage with Color-Matched Bikinii Top

#### **CHASSIS**

- ▲ 4-Wheel Wilwood Disc Brakes
- Hydroboost Assisted Braking
- 2.5" Suspension Lift
- Dana 44 Front Axle
- Ford 9" Rear Axle
- ✓ Velocity Aluminum Fuel Tank