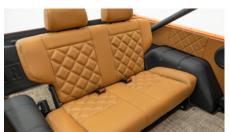

#### **INTERIOR**

- Velocity Leather Interior with High-Back Front Seats & Rear Fold and Tumble Seat
- Velocity Exclusive Dakota Digital Gauge Cluster
- ▲ BT Digital Head Unit
- ▲ Kicker Audio Sound System 4
  Speakers and Subwoofer
- ▲ Ididit Tilt Steering Column
- ✓ Vintage Air A/C System