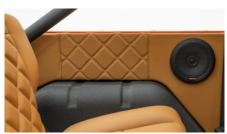

#### **INTERIOR**

- Velocity Leather Interior with High-Back Front Seats & Rear Fold and Tumble Seat
- Velocity Exclusive Dakota Digital Gauge Cluster
- ▲ BT Digital Head Unit
- ▲ Kicker Audio Sound System 4
  Speakers and Subwoofer
- ▲ Ididit Tilt Steering Column
- ✓ Vintage Air A/C System