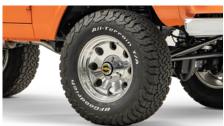

#### **CHASSIS**

- ▲ 4-Wheel Wilwood Disc Brakes
- Hydroboost Assisted Braking
- 2.5" Suspension Lift
- Dana 44 Front Axle
- Ford 9" Rear Axle
- ✓ Velocity Aluminum Fuel Tank

#### **EXTERIOR**

- ✓ Pearl Orange BASF Glasurit Paint
- → JW Speaker LED Headlights
- ▲ All New Glass and Weather Seals
- ▲ 17" BFGoodrich All-Terrain Tires
- Pacer Wheels
- Molded Fenders
- 4-Point Powder-Coated Roll Cage with Color-Matched Bikinii Top