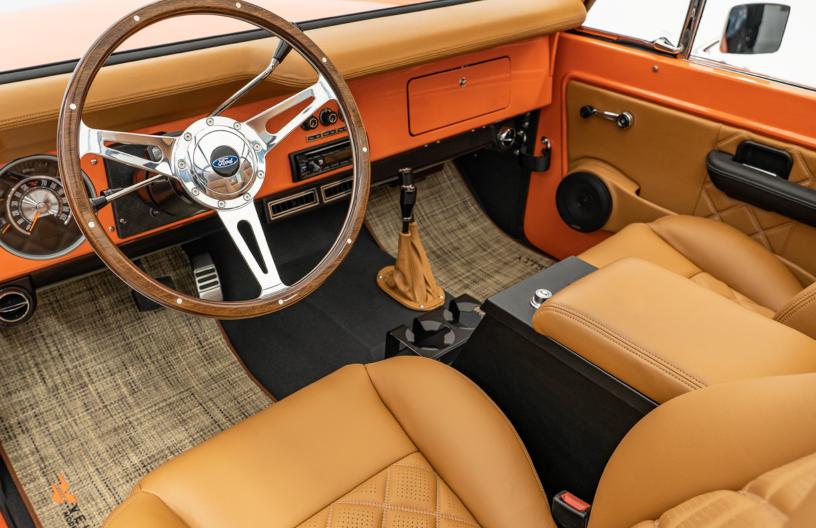

#### **CHASSIS**

- ▲ 4-Wheel Wilwood Disc Brakes
- Hydroboost Assisted Braking
- 2.5" Suspension Lift
- Dana 44 Front Axle
- Ford 9" Rear Axle
- ✓ Velocity Aluminum Fuel Tank

#### **DRIVE TRAIN**

- ✓ Gen II Ford 5.0L V8 Coyote Engine
- ▲ 4R70 4-Speed Automatic Overdrive Transmission
- ✓ Velocity Exclusive Serpentine System
- ✓ Velocity Performance Exhaust
- ✓ Velocity Custom Headers

#### **INTERIOR**

- Velocity Leather Interior with High-Back Front Seats & Rear Fold and Tumble Seat
- Velocity Exclusive Dakota Digital Gauge Cluster
- ▲ BT Digital Head Unit
- ▲ Kicker Audio Sound System 4
  Speakers and Subwoofer
- ▲ Ididit Tilt Steering Column
- ✓ Vintage Air A/C System