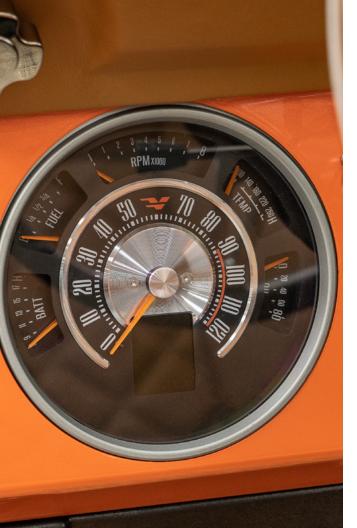

#### **INTERIOR**

- Velocity Leather Interior with High-Back Front Seats & Rear Fold and Tumble Seat
- Velocity Exclusive Dakota Digital Gauge Cluster
- ▲ BT Digital Head Unit
- ▲ Kicker Audio Sound System 4
  Speakers and Subwoofer
- ▲ Ididit Tilt Steering Column
- ✓ Vintage Air A/C System