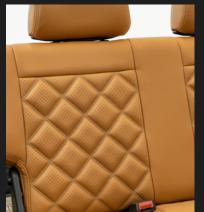

#### **INTERIOR**

- Velocity Leather Interior with High-Back Front Seats & Rear Fold and Tumble Seat
- Velocity Exclusive Dakota Digital Gauge Cluster
- ▲ BT Digital Head Unit
- ▲ Kicker Audio Sound System 4
  Speakers and Subwoofer
- ▲ Ididit Tilt Steering Column
- ✓ Vintage Air A/C System

#### **UPGRADES**

▲ Leather Interior