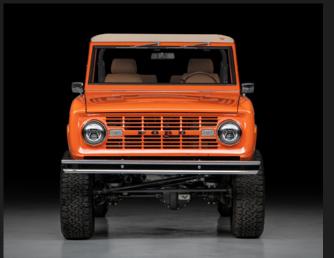

## 1973 / CLASSIC FORD BRONCO

VELOCITY

# THE VELOCITY DIFFERENCE

We have spent over a decade blending the classic style of the 1966-1977 Ford Bronco with the modern comfort, performance, and reliability of today.

Every Velocity Bronco is hand-crafted with the highest quality parts and materials in the industry. We design, produce, and incorporate several exclusive parts that you won't find anywhere else.

#### **CHASSIS**

- ▲ 4-Wheel Wilwood Disc Brakes
- Hydroboost Assisted Braking
- 2.5" Suspension Lift
- Dana 44 Front Axle
- Ford 9" Rear Axle
- ✓ Velocity Aluminum Fuel Tank

#### **DRIVE TRAIN**

- ✓ Gen II Ford 5.0L V8 Coyote Engine
- ▲ 4R70 4-Speed Automatic Overdrive Transmission
- ✓ Velocity Exclusive Serpentine System
- ✓ Velocity Performance Exhaust
- ✓ Velocity Custom Headers

#### **EXTERIOR**

- ✓ Pearl Orange BASF Glasurit Paint
- → JW Speaker LED Headlights
- ▲ All New Glass and Weather Seals
- ▲ 17" BFGoodrich All-Terrain Tires
- Pacer Wheels
- Molded Fenders
- 4-Point Powder-Coated Roll Cage with Color-Matched Bikinii Top