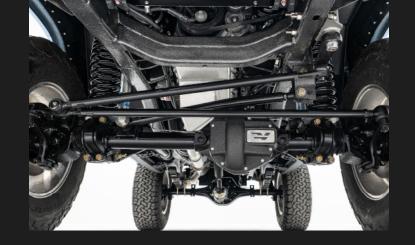

#### **CHASSIS**

- ▲ 4-Wheel Wilwood Disc Brakes
- Hydroboost Assisted Braking
- 2.5" Suspension Lift
- Dana 44 Front Axle
- Ford 9" Rear Axle
- ✓ Velocity Aluminum Fuel Tank