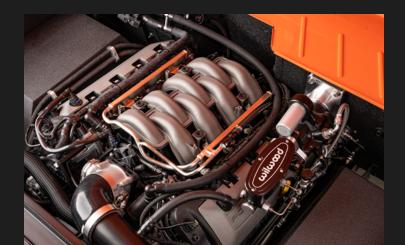

#### **DRIVE TRAIN**

- ✓ Gen II Ford 5.0L V8 Coyote Engine
- ▲ 4R70 4-Speed Automatic Overdrive Transmission
- ✓ Velocity Exclusive Serpentine System
- ✓ Velocity Performance Exhaust
- ✓ Velocity Custom Headers