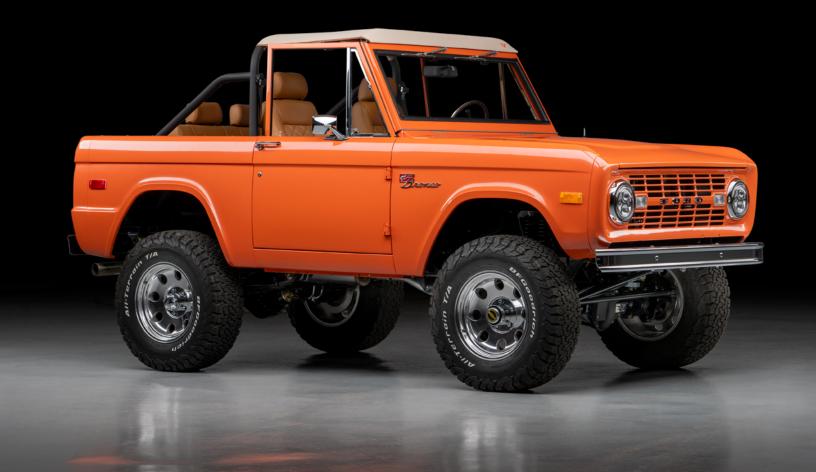

## 1973 / CLASSIC FORD BRONCO

VELOCITY

# THE VELOCITY DIFFERENCE

We have spent over a decade blending the classic style of the 1966-1977 Ford Bronco with the modern comfort, performance, and reliability of today.

Every Velocity Bronco is hand-crafted with the highest quality parts and materials in the industry. We design, produce, and incorporate several exclusive parts that you won't find anywhere else.

#### **EXTERIOR**

- ✓ Pearl Orange BASF Glasurit Paint
- → JW Speaker LED Headlights
- ▲ All New Glass and Weather Seals
- ▲ 17" BFGoodrich All-Terrain Tires
- Pacer Wheels
- Molded Fenders
- 4-Point Powder-Coated Roll Cage with Color-Matched Bikinii Top

#### **INTERIOR**

- Velocity Leather Interior with High-Back Front Seats & Rear Fold and Tumble Seat
- Velocity Exclusive Dakota Digital Gauge Cluster
- ▲ BT Digital Head Unit
- ▲ Kicker Audio Sound System 4
  Speakers and Subwoofer
- ▲ Ididit Tilt Steering Column
- ✓ Vintage Air A/C System