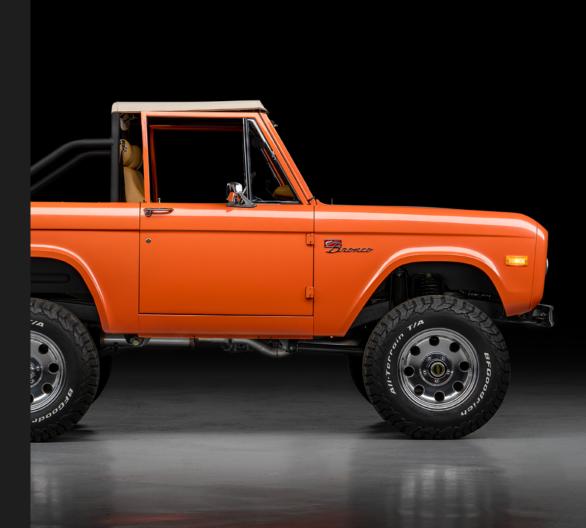

#### **EXTERIOR**

- ✓ Pearl Orange BASF Glasurit Paint
- → JW Speaker LED Headlights
- ▲ All New Glass and Weather Seals
- ▲ 17" BFGoodrich All-Terrain Tires
- Pacer Wheels
- Molded Fenders
- 4-Point Powder-Coated Roll Cage with Color-Matched Bikinii Top

#### **INTERIOR**

- Velocity Leather Interior with High-Back Front Seats & Rear Fold and Tumble Seat
- Velocity Exclusive Dakota Digital Gauge Cluster
- ▲ BT Digital Head Unit
- ▲ Kicker Audio Sound System 4
  Speakers and Subwoofer
- ▲ Ididit Tilt Steering Column
- ✓ Vintage Air A/C System