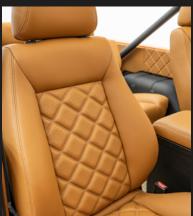

#### **INTERIOR**

- Velocity Leather Interior with High-Back Front Seats & Rear Fold and Tumble Seat
- Velocity Exclusive Dakota Digital Gauge Cluster
- ▲ BT Digital Head Unit
- ▲ Kicker Audio Sound System 4
  Speakers and Subwoofer
- ▲ Ididit Tilt Steering Column
- ✓ Vintage Air A/C System

#### **UPGRADES**

▲ Leather Interior