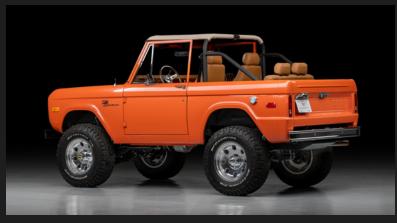

#### **EXTERIOR**

- ✓ Pearl Orange BASF Glasurit Paint
- → JW Speaker LED Headlights
- ▲ All New Glass and Weather Seals
- ▲ 17" BFGoodrich All-Terrain Tires
- Pacer Wheels
- Molded Fenders
- 4-Point Powder-Coated Roll Cage with Color-Matched Bikinii Top